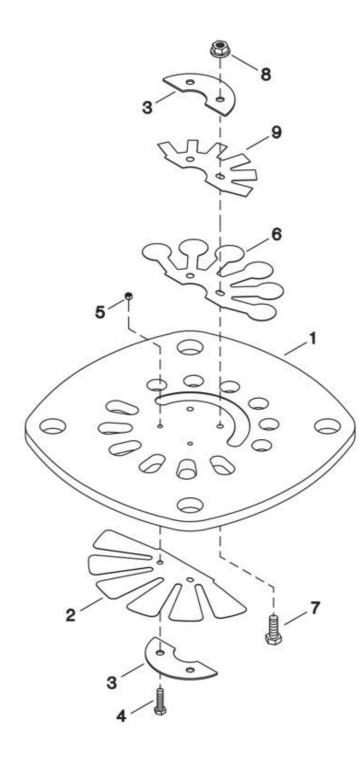

## 3. Low Pressure Valve Plate Assembly - Model 2340

| REF.<br>NO. | PART<br>NO. | DESCRIPTION                  | QTY | SPARES |   |   |
|-------------|-------------|------------------------------|-----|--------|---|---|
|             |             |                              |     | 1      | 2 | 3 |
| REF.        | 32310807    | ASSY, VALVE PLATE - LP       | 1   |        |   |   |
| 3-1         | NSS         | PLATE, VALVE - LP            | 1   |        |   |   |
| 3-2         | 32241002    | VALVE, FINGER - LP INLET     | 1   |        |   |   |
| 3-3         | 97511091    | RETAINER, VALVE - LP         | 2   |        |   |   |
| 3-4         | 32297327    | SCREW, M3 x 12               | 2   |        |   |   |
| 3-5         | 97511059    | NUT, HEX - M3 W/ LOCKWASHER  | 2   |        |   |   |
| 3-6         | 32241036    | VALVE, FINGER - LP DISCHARGE | 1   |        |   |   |
| 3-7         | 32247512    | SCREW, M4 x 12 HEX HEAD      | 2   |        |   |   |
| 3-8         | 32248171    | NUT, M4 HEX                  | 2   |        |   |   |
| 3-9         | 32294472    | DAMPER, VALVE                | 1   |        |   |   |